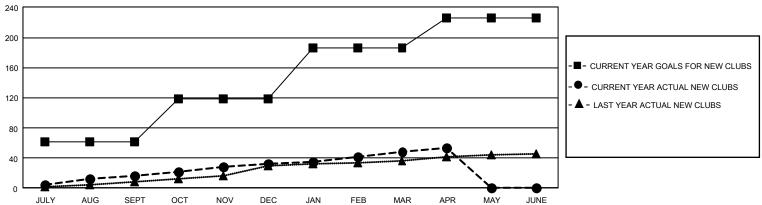

## GOALS AND ACTUAL NEW CLUBS CUMULATIVE

## REPORT DOES NOT INCLUDE CLUBS IN UNDISTRICTED AREAS.

| Clubs                                                       |                          |                     |                    | Members                                                     |                              |                                |                                                    |
|-------------------------------------------------------------|--------------------------|---------------------|--------------------|-------------------------------------------------------------|------------------------------|--------------------------------|----------------------------------------------------|
| RESULTS FOR 2021-2022                                       |                          |                     |                    | RESULTS FOR 2021-2022                                       |                              |                                |                                                    |
| QUARTER                                                     | NEW CLUB GOAL            | NEW CLUBS           | DROPPED CLUBS      | QUARTER MEME                                                | EER GROWTH NET<br>GOAL       | MEMBER GROWTH<br>ACTUAL        | DROPPED<br>MEMBERS ACTUAL<br>(including transfers) |
| JULY/AUG/SEPT<br>OCT/NOV/DEC<br>JAN/FEB/MAR<br>APR/MAY/JUNE | 183<br>174<br>201<br>120 | 16<br>17<br>15<br>6 | 27<br>10<br>2<br>2 | JULY/AUG/SEPT<br>OCT/NOV/DEC<br>JAN/FEB/MAR<br>APR/MAY/JUNE | 2925<br>2400<br>2293<br>1738 | 3,743<br>2,161<br>2,288<br>617 | 2,365<br>2,604<br>785<br>503                       |