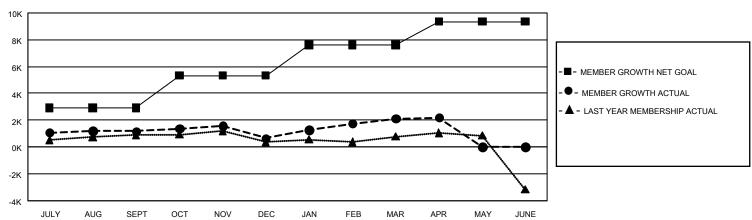

## GOALS AND ACTUAL MEMBERS CUMULATIVE

| DROPPED CLUBS: 41            |                       | 1,441 CLUBS OF 2,094 ADDED 1 OR<br>MORE NEW MEMBERS | GENDER DISTRIBUTION  MALE 55,942 (74.26%)                             |                                           |  |
|------------------------------|-----------------------|-----------------------------------------------------|-----------------------------------------------------------------------|-------------------------------------------|--|
| DROPPED MEMBERS DECEASED 193 |                       |                                                     | FEMALE  NON BINARY  PREFER NOT TO ANSWER                              | 19,386 (25.74%)<br>0 (0.00%)<br>0 (0.00%) |  |
| OTHER TOTAL                  | 443<br>5,621<br>6,257 | CLICK HERE FOR CUMULATIVE MEMBERSHIP DATA           | TOTAL FAMILY UNIT MEMBERS 5,586 FAMILY MEMBERS PAYING HALF DUES 3,245 |                                           |  |

## REPORT DOES NOT INCLUDE CLUBS IN UNDISTRICTED AREAS.

| Clubs                                                       |                          |                     |                    | Members                                                     |                              |                                |                                                    |
|-------------------------------------------------------------|--------------------------|---------------------|--------------------|-------------------------------------------------------------|------------------------------|--------------------------------|----------------------------------------------------|
| RESULTS FOR 2021-2022                                       |                          |                     |                    | RESULTS FOR 2021-2022                                       |                              |                                |                                                    |
| QUARTER                                                     | NEW CLUB GOAL            | NEW CLUBS           | DROPPED CLUBS      | QUARTER MEME                                                | EER GROWTH NET<br>GOAL       | MEMBER GROWTH<br>ACTUAL        | DROPPED<br>MEMBERS ACTUAL<br>(including transfers) |
| JULY/AUG/SEPT<br>OCT/NOV/DEC<br>JAN/FEB/MAR<br>APR/MAY/JUNE | 183<br>174<br>201<br>120 | 16<br>17<br>15<br>6 | 27<br>10<br>2<br>2 | JULY/AUG/SEPT<br>OCT/NOV/DEC<br>JAN/FEB/MAR<br>APR/MAY/JUNE | 2925<br>2400<br>2293<br>1738 | 3,743<br>2,161<br>2,288<br>617 | 2,365<br>2,604<br>785<br>503                       |